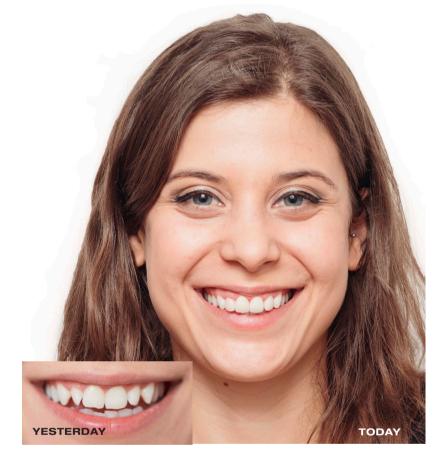

MISALIGNED TEETH / ABRASION

DIASTEMA CLOSURE / DISCOLORATION / MISSING TEETH

FULL MOUTH REHABILITATION

CROWN FACINGS / ABRASION