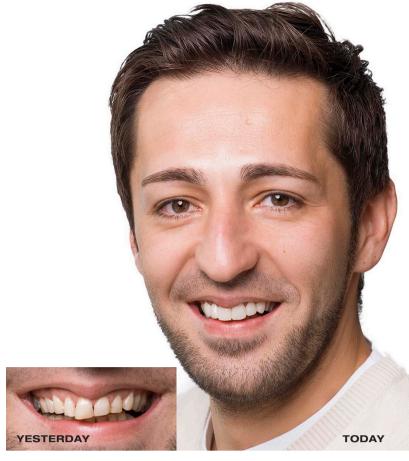

Treatments using edelweiss dental therapies are designed to be as comfortable and minimally invasive as possible, giving you a great result in just one appointment.

MISALIGNED TEETH / DEEP BITE

**BRUXISM (GRINDING)** 