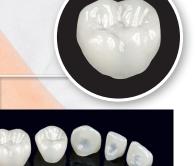

The mesial and distal margins of the edelweiss PEDIATRIC CROWN follow the natural gingival line of the milk teeth.

The edelweiss PEDIATRIC CROWN perfectly imitates the natural milk tooth in both form and function. The pre-fabricated, bio esthetical morphology allows for a quick and safe treatment.

You can achieve maximum esthetical results, which are minimally invasive, in one appointment. No matter what the dental situation, edelweiss has the right crown for it.