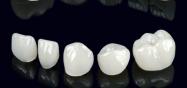

The mesial and distal margins of the edelweiss PEDIATRIC CROWN follow the natural gingival line of the milk teeth.

The edelweiss PEDIATRIC CROWN perfectly imitates the natural milk tooth in both form and function. The pre-fabricated, bio esthetical morphology allows for a quick and safe treatment.

You can achieve maximum esthetical results, which are minimally invasive, in one appointment. No matter what the dental situation, edelweiss has the right crown for it.