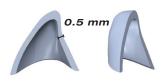

#### TECHNICAL DATA

PEDIATRIC CROWN thickness: 0.5 mm

| Technical Data       | PEDIATRIC<br>CROWN |
|----------------------|--------------------|
| Flexural Strength    | 200 MPa            |
| Compressive Strength | 550 MPa            |
| Flexural Modulus     | 20 GPa             |
| Surface Hardness     | 100 HV             |