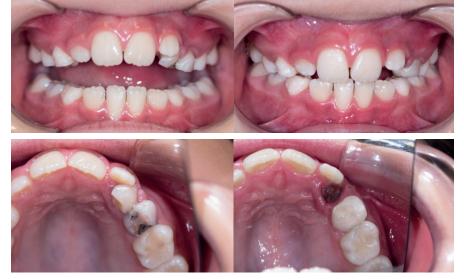

ability and concentration on the part of the dentist. Up until now, stainless steel crowns were for me the single and easiest way of getting a functional restoration with minimal costs.

But most kids and their parents were very disappointed with the dark looks and poor esthetics. Even after explaining to parents about the function in these cases they were not satisfied. Parents wanted both esthetics and function in a single crown. For me the edelweiss PEDIATRIC CROWNs are the perfect way to administer a perfectly naturally esthetic crown with minimal invasive procedures where I am in total control of the final outcome. The edelweiss PEDIATRIC CROWN has all the qualities on an ideal pediatric crown that I need."

> "The difference lies in its easy and safe treatment."



YESTERDAY

TODAY



#### ADVANTAGES

- Prefabricated for all types of milk teeth in three universal sizes
- Morphology protects the pulpal-peaks of milk teeth
- Minimally-invasive
- Cuts like a natural tooth
- Biocompatible &
   Bio-functional
- Antibacterial and plaque resistent
- Natural abrasion-behavior
- Repairable
- Cost-effective

#### INDICATIONS

- Anterior and posterior restorations
- Discolorations
- Morphological deformations
- Diminished enamel quality
- Increasing carious activity
- Nickel-intolerance
- Post-vital extirpation with reduced tooth material and following root treatment
- Restoration after trauma

#### TECHNICAL DATA



PEDIATRIC CROWN thickness: 0.5 mm

| Technical Data       | PEDIATRIC<br>CROWN |
|----------------------|--------------------|
| Flexural Strength    | 200 MPa