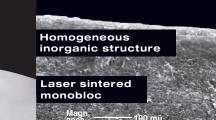

# A Breakthrough in Pediatric Dentistry

edelweiss PEDIATRIC CROWNs are made of a laser sintered barium glass, which makes them both highly antibacterial and plaque resistant.

These crowns are biocompatible; they have the same abrasion as natural teeth, hence the edelweiss PEDIATRIC CROWN does not damage the antagonist tooth.