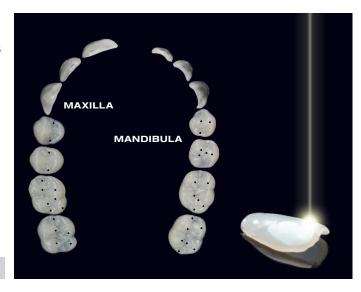

The VENEERs and OCCLUSIONVDs represent the anatomic foundations for single or complete reconstructions and for increasing the vertical dimension in the posterior region. Hence, a functioning anterior cuspid guidance can also be obtained using edelweiss VENEERs & OVDs.

## ALWAYS THE RIGHT SIZE

The edelweiss VENEERs and OCCLU-SIONVDs are provided in different sizes. Using the edelweiss Sizing Guides, it is possible to easily determine the appropriate size of enamel shells.