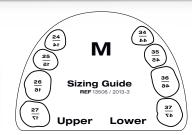

## ALWAYS THE RIGHT SIZE

The edelweiss VENEERs and OCCLU-SIONVDs are provided in different sizes. Using the edelweiss Sizing Guides, it is possible to easily determine the appropriate size of enamel shells.

### VENEER Sizes: XS, S, M, L OCCLUSIONVD Sizes: S, M, L