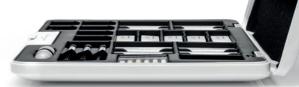

#### UNIQUE HYBRID-ENAMEL SHELLS FOR ANTERIOR AND POSTERIOR RESTORATIONS

Thanks to the unique laser-sintering manufacturing process, the translucent enamel and occlusion shells (VENEER & OCCLUSIONVD) stand out for their inorganic, ceramic-like surface through a process of vitrification and tempering of the composite body.

The VENEERs and OCCLUSIONVDs represent the anatomic foundations for single or complete reconstructions and for increasing the vertical dimension in the posterior region. Hence, a functioning anterior cuspid guidance can also be obtained using edelweiss VENEERs & OVDs.

## ALWAYS THE RIGHT SIZE

The edelweiss VENEERs and OCCLU-SIONVDs are provided in different sizes. Using the edelweiss Sizing Guides, it is possible to easily determine the appropriate size of enamel shells.