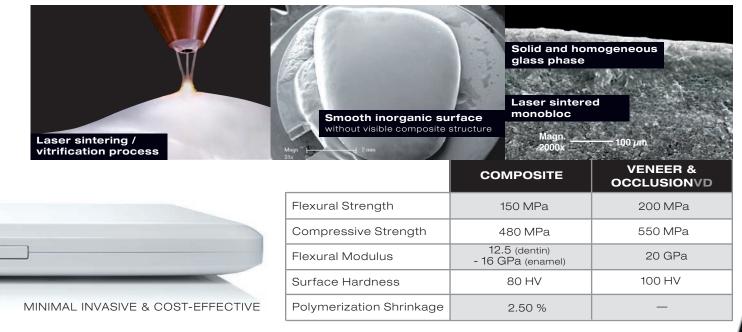

#### UNIQUE HYBRID-ENAMEL SHELLS FOR ANTERIOR AND POSTERIOR RESTORATIONS

Thanks to the unique laser-sintering manufacturing process, the translucent enamel and occlusion shells (VENEER & OCCLUSIONVD) stand out for their inorganic, ceramic-like surface through a process of vitrification and tempering of the composite body.