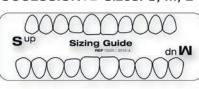

## ALWAYS THE RIGHT SIZE

The edelweiss VENEERs and OCCLU-SIONVDs are provided in different sizes. Using the edelweiss Sizing Guides, it is possible to easily determine the appropriate size of enamel shells.

### VENEER Sizes: XS, S, M, L OCCLUSIONVD Sizes: S, M, L