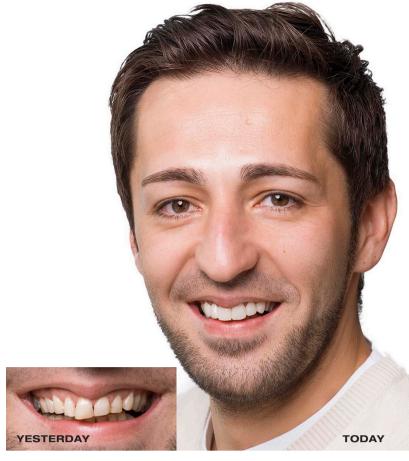

Treatments using edelweiss dental therapies are designed to be as comfortable and minimally invasive as possible, giving you a great result in just one appointment.

MISALIGNED TEETH / DEEP BITE

**BRUXISM (GRINDING)** 

MISALIGNED TEETH / ABRASION

DIASTEMA CLOSURE / DISCOLORATION / MISSING TEETH

FULL MOUTH REHABILITATION

CROWN FACINGS / ABRASION