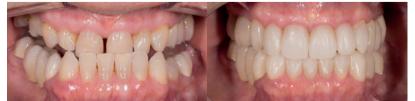

Treatments using edelweiss dental therapies are designed to be as comfortable and minimally invasive as possible, giving you a great result in just one appointment.

MISALIGNED TEETH / DEEP BITE

BRUXISM (GRINDING)