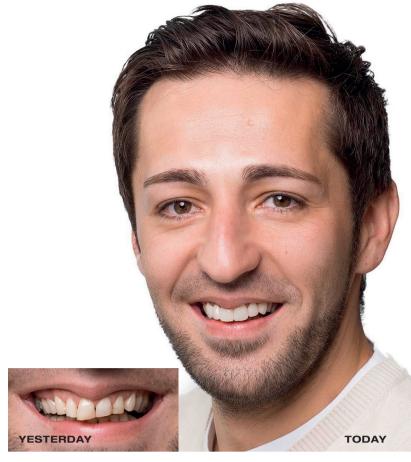

Treatments using edelweiss dental therapies are designed to be as comfortable and minimally invasive as possible, giving you a great result in just one appointment.

MISALIGNED TEETH / DEEP BITE

BRUXISM (GRINDING)

MISALIGNED TEETH / ABRASION

DIASTEMA CLOSURE / DISCOLORATION / MISSING TEETH

FULL MOUTH REHABILITATION

CROWN FACINGS / ABRASION