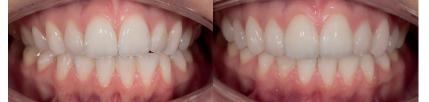

Treatments using edelweiss dental therapies are designed to be as comfortable and minimally invasive as possible, giving you a great result in just one appointment.

MISALIGNED TEETH / DEEP BITE

BRUXISM (GRINDING)

MISALIGNED TEETH / ABRASION

DIASTEMA CLOSURE / DISCOLORATION / MISSING TEETH

FULL MOUTH REHABILITATION

CROWN FACINGS / ABRASION