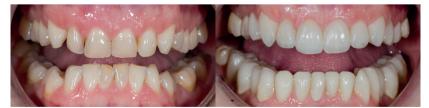

Treatments using edelweiss dental therapies are designed to be as comfortable and minimally invasive as possible, giving you a great result in just one appointment.

MISALIGNED TEETH / DEEP BITE

BRUXISM (GRINDING)