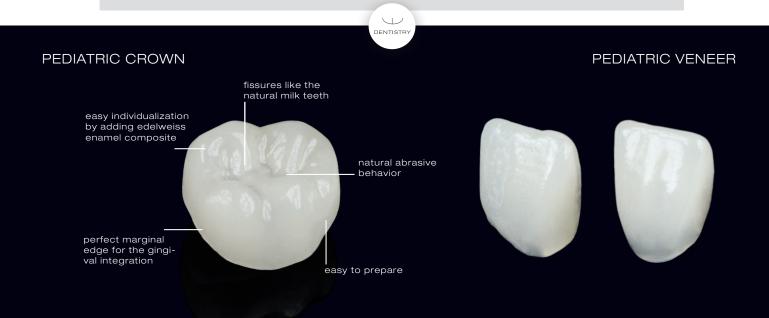

This lecture goes through the procedures from stainless steel pediatric crowns to zirconia crowns to latest edelweiss Laser Sintered Hybrid Glass crowns when restoring the deciduous tooth.

A step-by-step procedure that provides a simplistic approach when restoring the deciduous tooth will be taught through the use of minimally invasive aesthetic edelweiss PEDIATRIC CROWNs.

#### HANDS-ON WORKSHOP

Delegates will have the opportunity to work firsthand with edelweiss PEDIATRIC CROWNs under the expert guidance of Dr. Lampl and Dr. Moodley. All delegates will be given materials and the edelweiss PEDIATRIC CROWNs to place on 3D printed models.