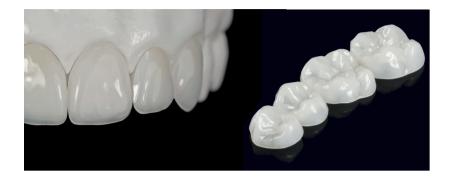

## Bio-Esthetics & Function in one Appointment

edelweiss veneers are made using the very latest technologies, allowing us to capture and replicate the very essence of a natural tooth. Both strong and beautiful, our veneers give you a naturally functioning and radiant smile that lasts.

An imbalance in the relationship between the teeth and bite can often cause discomfort, edelweiss has a range of crowns and bridges to help you maintain a healthy balance, removing discomfort and increasing your level of oral health.