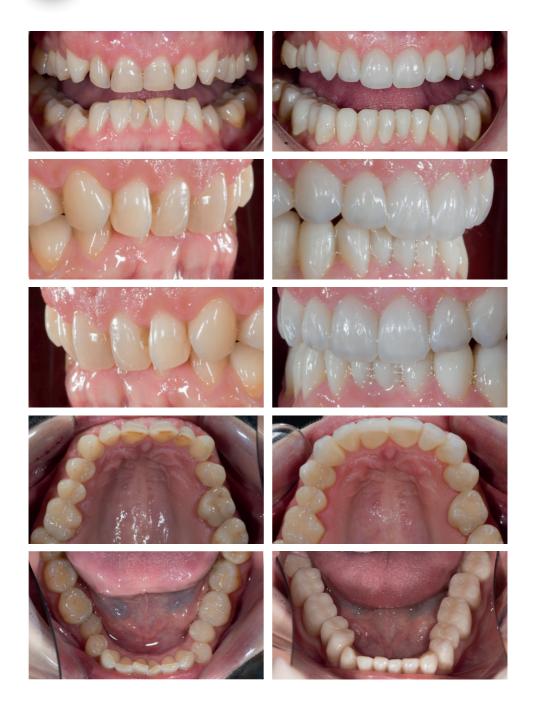

Biomimetic dentistry focuses on the natural tooth and looks for ways to restore lost tooth tissue in a "natural" way. At the moment, however, there are no materials available that meet this requirement. As an intermediate step, we speak of Bio-inspired dentistry. The use of materials that are as close as possible to the natural properties.

#### Time & Place

Time: 11:00 AM (Central European Time)

Duration: 1 hour lecture, 30 minutes Q&A

Media: Zoom Webinar Language: English During this lecture we will demonstrate the use of edelweiss BLOCKs, according to the bio-inspired method with minimally invasive techniques. We will focus on simple, quick-to-implement clinical procedures for inlays and onlays. We discuss the pros and cons of edelweiss and compare it to alternative materials and we will discuss the unique properties of the hybrid-glass CAD/CAM material. In addition, indications, preparation techniques and techniques for cementing of edelweiss are discussed.